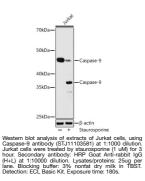

## **GENERAL INFORMATION**

Applications WB Host/Source Rabbit Reactivity Human

Product Type Primary antibodies Short Description Rabbit monoclonal antibody anti-Caspase-9 is suitable for use in Western Blot.

## **PRODUCT PROPERTIES**

Clonality Monoclonal Clone ID Concentration Conjugation Unconjugated Purification Affinity purification Dilution Range WB 1:500-1:2000 Formulation PBS containing 0.02% Sodium Azide, 0.05% BSA, 50% Glycerol, pH7.3. Isotype IgG Storage Instruction Store in a freezer at-20°C and avoid freeze-thaw cycles.