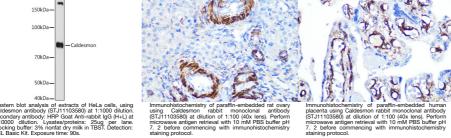

## Anti-Caldesmon antibody (STJ11103580) STJ11103580

## **GENERAL INFORMATION**

 Product Type
 Primary antibodies

 Short Description
 Rabbit monoclonal antibody anti-Caldesmon is suitable for use in Western Blot and Immunohistochemistry.

 Applications
 WB, IHC

## **PRODUCT PROPERTIES**

 Clonality
 Monoclonal

 Clone ID
 Nonoclonal

 Concentration
 Nonoclonal

 Conjugation
 Unconjugated

 Purification
 Affinity purification

 Dilution Range
 WB 1:500-1:200

 IHC 1:50-1:200
 IHC 1:50-1:200