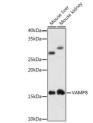

## **GENERAL INFORMATION**

Product Type Primary antibodies

Short Description Rabbit monoclonal antibody anti-VAMP8 is suitable for use in Western Blot and Immunohistochemistry.

Applications WB, IHC Host/Source Rabbit

Reactivity Human, Mouse, Rat