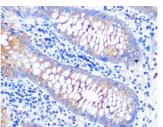

## **GENERAL INFORMATION**

Product Type Primary antibodies

Short Description Rabbit monoclonal antibody anti-VAMP8 is suitable for use in Western Blot and Immunohistochemistry.

Applications WB, IHC Host/Source Rabbit

Reactivity Human, Mouse, Rat