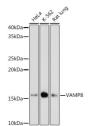

## **GENERAL INFORMATION**

Product Type Primary antibodies

Short Description Rabbit monoclonal antibody anti-VAMP8 is suitable for use in Western Blot and Immunohistochemistry.

Applications WB, IHC Host/Source Rabbit

Reactivity Human, Mouse, Rat