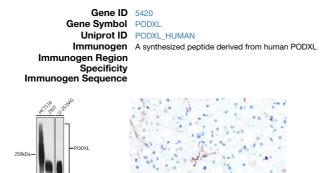

## Anti-PODXL antibody (STJ11103568) STJ11103568

## **GENERAL INFORMATION**

Applications WB, IHC Host/Source Rabbit Reactivity Human

Product Type Primary antibodies Short Description Rabbit monoclonal antibody anti-PODXL is suitable for use in Western Blot and Immunohistochemistry.

## **PRODUCT PROPERTIES**

Clonality Monoclonal Clone ID Concentration Conjugation Unconjugated Purification Affinity purification Dilution Range WB 1:500-1:2000 IHC 1:50-1:200 Formulation PBS containing 0.02% Sodium Azide, 0.05% BSA, 50% Glycerol, pH7.3. Isotype IgG Storage Instruction Store in a freezer at-20°C and avoid freeze-thaw cycles.

## **TARGET INFORMATION**

150kDa

10040 nalysi: antit

extract: (STJ1

This product is suitable for in-vitro studies under the RESEARCH USE ONLY [RUO] licence. This product must not be used as for diagnostic or other medical purposes. St John's Laboratory Ltd, Knowledge Dock Business Centre, University Way, London, E16 2RD | Tel: 0208 223 3081