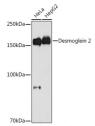

## **TARGET INFORMATION**

Gene ID 1829
Gene Symbol DSG2
Uniprot ID DSG2\_HUMAN

Immunogen A synthesized peptide derived from human Desmoglein 2

Immunogen Region Specificity Immunogen Sequence

Western blot analysis of extracts of various cell lines using Desmoglein 2 antibody (STJ11103566) at 1:neo dilution. Secondary antibody: HRP Goat Anti-rabbit [of (H+L) at 1:10000 dilution. Lysates/proteins: 25ug pe lane. Blocking buffer: 3% nonfat dry mills in TBST Detertion: FCI Basic Kit Eyropure time: 90s