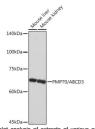

## Anti-PMP70/ABCD3 antibody (STJ11103558)

## **GENERAL INFORMATION**

Product Type Primary antibodies

Short Description Rabbit monoclonal antibody anti-PMP70/ABCD3 is suitable for use in Western Blot and Immunofluorescence.

Applications WB, IF Host/Source Rabbit