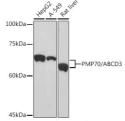

## Anti-PMP70/ABCD3 antibody (STJ11103558)

## **GENERAL INFORMATION**

Product Type Primary antibodies

Short Description Rabbit monoclonal antibody anti-PMP70/ABCD3 is suitable for use in Western Blot and Immunofluorescence.

Applications WB, IF Host/Source Rabbit