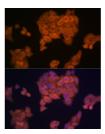

## **GENERAL INFORMATION**

Product Type Primary antibodies

Short Description Rabbit monoclonal antibody anti-PMP70/ABCD3 is suitable for use in Western Blot and Immunofluorescence.

Applications WB, IF Host/Source Rabbit