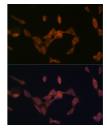

## **GENERAL INFORMATION**

Product Type Primary antibodies

Short Description Rabbit monoclonal antibody anti-PMP70/ABCD3 is suitable for use in Western Blot and Immunofluorescence.

Applications WB, IF Host/Source Rabbit