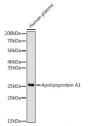

## Anti-Apolipoprotein A1 antibody (STJ11103557)

## **GENERAL INFORMATION**

Product Type Primary antibodies

Short Description Rabbit monoclonal antibody anti-Apolipoprotein A1 is suitable for use in Western Blot and Immunofluorescence.

Applications WB, IF Host/Source Rabbit Reactivity Human

## **PRODUCT PROPERTIES**

Clonality Monoclonal

Clone ID Concentration

Conjugation Unconjugated Purification Affinity purification Dilution Range WB 1:500-1:2000

IF 1:50-1:200

Formulation PBS containing 0.02% Sodium Azide, 0.05% BSA, 50% Glycerol, pH7.3.