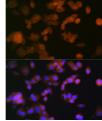

## Anti-Apolipoprotein A1 antibody (STJ11103557)

## **GENERAL INFORMATION**

Product Type Primary antibodies

Short Description Rabbit monoclonal antibody anti-Apolipoprotein A1 is suitable for use in Western Blot and Immunofluorescence.

Applications WB, IF Host/Source Rabbit Reactivity Human

## **PRODUCT PROPERTIES**

Clonality Monoclonal

Clone ID Concentration

Conjugation Unconjugated Purification Affinity purification Dilution Range WB 1:500-1:2000

IF 1:50-1:200

Formulation PBS containing 0.02% Sodium Azide, 0.05% BSA, 50% Glycerol, pH7.3.