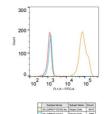

Description Rabbit monoclonal antibody anti-CD3G is suitable for use in Western Blot, Immunohistochemistry, Immunofluorescence and

Flow Cytometry.

Applications WB, IHC, IF, FC Host/Source Rabbit Reactivity Human, Rat

## **PRODUCT PROPERTIES**

Clonality Monoclonal

Clone ID Concentration

Conjugation Unconjugated Purification Affinity purification Dilution Range WB 1:500-1:2000

IHC 1:50-1:200 IF 1:50-1:200 FC 1:50-1:200

Formulation PBS containing 0.02% Sodium Azide, 0.05% BSA, 50% Glycerol, pH7.3.

Isotype laG

Storage Instruction Store in a freezer at-20°C and avoid freeze-thaw cycles.

## **TARGET INFORMATION**

Gene ID 917

Gene Symbol CD3G

Uniprot ID CD3G\_HUMAN

Immunogen Region Specificity Immunogen Sequence

Immunogen A synthesized peptide derived from human CD3G



15kDa