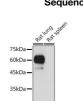

Applications WB, IHC, IF, FC Host/Source Rabbit Reactivity Human, Rat

## **TARGET INFORMATION**

Gene ID 917

Gene Symbol CD3G

Uniprot ID CD3G\_HUMAN

Immunogen Region Specificity Immunogen Sequence

Immunogen A synthesized peptide derived from human CD3G

15kDa