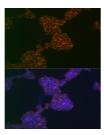

rt Description Rabbit monoclonal antibody anti-CD3G is suitable for use in Western Blot, Immunohistochemistry, Immunofluorescence and

Flow Cytometry.

Applications WB, IHC, IF, FC Host/Source Rabbit Reactivity Human, Rat

## **PRODUCT PROPERTIES**

Clonality Monoclonal

Clone ID Concentration

Conjugation Unconjugated Purification Affinity purification Dilution Range WB 1:500-1:2000

IHC 1:50-1:200 IF 1:50-1:200 FC 1:50-1:200

Formulation PBS containing 0.02% Sodium Azide, 0.05% BSA, 50% Glycerol, pH7.3.

Isotype laG

Storage Instruction Store in a freezer at-20°C and avoid freeze-thaw cycles.

## **TARGET INFORMATION**

Gene ID 917

Gene Symbol CD3G

Uniprot ID CD3G\_HUMAN

Immunogen Region Specificity Immunogen Sequence

Immunogen A synthesized peptide derived from human CD3G



15kDa