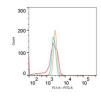

escription Rabbit monoclonal antibody anti-CD3G is suitable for use in Western Blot, Immunohistochemistry, Immunofluorescence and

Flow Cytometry.

Applications WB, IHC, IF, FC Host/Source Rabbit Reactivity Human, Rat

## **PRODUCT PROPERTIES**

Clonality Monoclonal

Clone ID Concentration

Conjugation Unconjugated Purification Affinity purification Dilution Range WB 1:500-1:2000

IHC 1:50-1:200 IF 1:50-1:200 FC 1:50-1:200

Formulation PBS containing 0.02% Sodium Azide, 0.05% BSA, 50% Glycerol, pH7.3.

Isotype laG

Storage Instruction Store in a freezer at-20°C and avoid freeze-thaw cycles.

## **TARGET INFORMATION**

Gene ID 917

Gene Symbol CD3G

Uniprot ID CD3G\_HUMAN

Immunogen Region Specificity Immunogen Sequence

Immunogen A synthesized peptide derived from human CD3G



15kDa