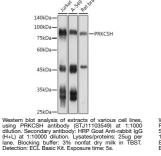

## Anti-PRKCSH antibody (STJ11103549) STJ11103549

## **GENERAL INFORMATION**

Product Type Primary antibodies Applications WB Host/Source Rabbit Reactivity Human, Mouse, Rat

Short Description Rabbit polyclonal antibody anti-PRKCSH is suitable for use in Western Blot.

## **PRODUCT PROPERTIES**

Clonality Polyclonal Clone ID Concentration Conjugation Unconjugated Purification Affinity purification Dilution Range WB 1:500-1:1000 **Formulation** PBS containing 0.02% Sodium Azide, pH7.3. Isotype IgG Storage Instruction Store at 2-8°C

## **TARGET INFORMATION**







This product is suitable for in-vitro studies under the RESEARCH USE ONLY [RUO] licence. This product must not be used as for diagnostic or other medical purposes. St John's Laboratory Ltd, Knowledge Dock Business Centre, University Way, London, E16 2RD | Tel: 0208 223 3081