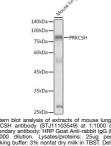

## Anti-PRKCSH antibody (STJ11103549) STJ11103549

## **GENERAL INFORMATION**

Product Type Primary antibodies Applications WB Host/Source Rabbit Reactivity Human, Mouse, Rat

Short Description Rabbit polyclonal antibody anti-PRKCSH is suitable for use in Western Blot.

## **PRODUCT PROPERTIES**

Clonality Polyclonal Clone ID Concentration Conjugation Unconjugated Purification Affinity purification Dilution Range WB 1:500-1:1000 **Formulation** PBS containing 0.02% Sodium Azide, pH7.3. Isotype IgG Storage Instruction Store at 2-8°C

## **TARGET INFORMATION**







This product is suitable for in-vitro studies under the RESEARCH USE ONLY [RUO] licence. This product must not be used as for diagnostic or other medical purposes. St John's Laboratory Ltd, Knowledge Dock Business Centre, University Way, London, E16 2RD | Tel: 0208 223 3081