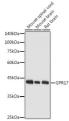

## Anti-GPR17 antibody (STJ11103540)

## **GENERAL INFORMATION**

Product Type Primary antibodies

Short Description Rabbit polyclonal antibody anti-GPR17 is suitable for use in Western Blot.

Applications WB Host/Source Rabbit

Reactivity Human, Mouse, Rat