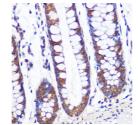

## **GENERAL INFORMATION**

Product Type Primary antibodies

Short Description Rabbit monoclonal antibody anti-TCP1 alpha is suitable for use in Western Blot and Immunohistochemistry.

Applications WB, IHC Host/Source Rabbit Reactivity Human

## **PRODUCT PROPERTIES**

Clonality Monoclonal

Clone ID

Concentration
Conjugation Unconjugated Purification Affinity purification Dilution Range WB 1:500-1:2000

IHC 1:50-1:200

Formulation PBS containing 0.02% Sodium Azide, 0.05% BSA, 50% Glycerol, pH7.3.