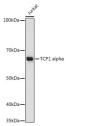

## **GENERAL INFORMATION**

Product Type Primary antibodies

Short Description Rabbit monoclonal antibody anti-TCP1 alpha is suitable for use in Western Blot and Immunohistochemistry.

Applications WB, IHC Host/Source Rabbit Reactivity Human

## **PRODUCT PROPERTIES**

Clonality Monoclonal

Clone ID

Concentration
Conjugation Unconjugated Purification Affinity purification Dilution Range WB 1:500-1:2000

IHC 1:50-1:200

Formulation PBS containing 0.02% Sodium Azide, 0.05% BSA, 50% Glycerol, pH7.3.