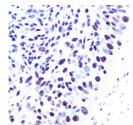

## **GENERAL INFORMATION**

Product Type Primary antibodies

Short Description Rabbit monoclonal antibody anti-53BP1 is suitable for use in Western Blot, Immunohistochemistry and

Immunofluorescence.

Applications WB, IHC, IF Host/Source Rabbit Reactivity Human, Mouse