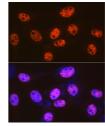

## **GENERAL INFORMATION**

Product Type Primary antibodies

Short Description Rabbit monoclonal antibody anti-53BP1 is suitable for use in Western Blot, Immunohistochemistry and

Immunofluorescence.

Applications WB, IHC, IF Host/Source Rabbit Reactivity Human, Mouse