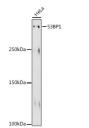

## Anti-53BP1 antibody (STJ11103538)

## **GENERAL INFORMATION**

Product Type Primary antibodies

Short Description Rabbit monoclonal antibody anti-53BP1 is suitable for use in Western Blot, Immunohistochemistry and

Immunofluorescence.

Applications WB, IHC, IF Host/Source Rabbit Reactivity Human, Mouse