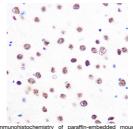

## **GENERAL INFORMATION**

Product Type Primary antibodies

Short Description Rabbit monoclonal antibody anti-53BP1 is suitable for use in Western Blot, Immunohistochemistry and

Immunofluorescence.

Applications WB, IHC, IF Host/Source Rabbit Reactivity Human, Mouse