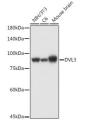

## Anti-DVL3 antibody (STJ11103537)

## **GENERAL INFORMATION**

Product Type Primary antibodies

Short Description Rabbit polyclonal antibody anti-DVL3 is suitable for use in Western Blot, Immunohistochemistry and Immunofluorescence.

Applications WB, IHC, IF Host/Source Rabbit

## **PRODUCT PROPERTIES**

Clonality Polyclonal

Clone ID Concentration

Conjugation Unconjugated Purification Affinity purification Dilution Range WB 1:500-1:1000

IHC 1:50-1:100 IF 1:20-1:50

Formulation PBS containing 0.02% Sodium Azide, 50% Glycerol, pH7.3.