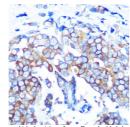

## Anti-HDAC6 antibody (STJ11103524)

## **GENERAL INFORMATION**

Product Type Primary antibodies

Short Description Rabbit monoclonal antibody anti-HDAC6 is suitable for use in Western Blot and Immunohistochemistry.

Applications WB, IHC Host/Source Rabbit Reactivity Human

## **PRODUCT PROPERTIES**

Clonality Monoclonal

Clone ID

Concentration
Conjugation Unconjugated Purification Affinity purification Dilution Range WB 1:500-1:2000

IHC 1:50-1:200

Formulation PBS containing 0.02% Sodium Azide, 0.05% BSA, 50% Glycerol, pH7.3.