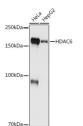

## Anti-HDAC6 antibody (STJ11103524)

## **GENERAL INFORMATION**

Product Type Primary antibodies

Short Description Rabbit monoclonal antibody anti-HDAC6 is suitable for use in Western Blot and Immunohistochemistry.

Applications WB, IHC Host/Source Rabbit Reactivity Human

## **PRODUCT PROPERTIES**

Clonality Monoclonal

Clone ID

Concentration
Conjugation Unconjugated Purification Affinity purification Dilution Range WB 1:500-1:2000

IHC 1:50-1:200

Formulation PBS containing 0.02% Sodium Azide, 0.05% BSA, 50% Glycerol, pH7.3.