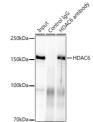

## Anti-HDAC6 antibody (STJ11103524)

## **GENERAL INFORMATION**

Product Type Primary antibodies

Short Description Rabbit monoclonal antibody anti-HDAC6 is suitable for use in Western Blot and Immunohistochemistry.

Applications WB, IHC Host/Source Rabbit Reactivity Human

## **PRODUCT PROPERTIES**

Clonality Monoclonal

Clone ID

Concentration
Conjugation Unconjugated Purification Affinity purification Dilution Range WB 1:500-1:2000

IHC 1:50-1:200

Formulation PBS containing 0.02% Sodium Azide, 0.05% BSA, 50% Glycerol, pH7.3.