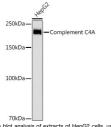

## Anti-Complement C4A antibody (STJ11103522)

## **GENERAL INFORMATION**

Product Type Primary antibodies

Short Description Rabbit monoclonal antibody anti-Complement C4A is suitable for use in Western Blot and Immunofluorescence.

Applications WB, IF Host/Source Rabbit Reactivity Human