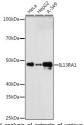

## **GENERAL INFORMATION**

Product Type Primary antibodies

Short Description Rabbit monoclonal antibody anti-IL13RA1 is suitable for use in Western Blot and Immunohistochemistry.

Applications WB, IHC Host/Source Rabbit Reactivity Human

## **PRODUCT PROPERTIES**

Clonality Monoclonal

Clone ID

Concentration
Conjugation Unconjugated Purification Affinity purification Dilution Range WB 1:500-1:2000

IHC 1:50-1:200

Formulation PBS containing 0.02% Sodium Azide, 0.05% BSA, 50% Glycerol, pH7.3.