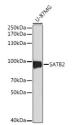

## Anti-SATB2 antibody (STJ11103518)

## **GENERAL INFORMATION**

Product Type Primary antibodies

Short Description Rabbit monoclonal antibody anti-SATB2 is suitable for use in Western Blot, Immunohistochemistry and

Immunofluorescence.

Applications WB, IHC, IF Host/Source Rabbit

## **PRODUCT PROPERTIES**

Clonality Monoclonal

Clone ID Concentration

Conjugation Unconjugated Purification Affinity purification Dilution Range WB 1:500-1:2000 IHC 1:50-1:200

IF 1:50-1:200

Formulation PBS containing 0.02% Sodium Azide, 0.05% BSA, 50% Glycerol, pH7.3.