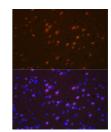

## Anti-SATB2 antibody (STJ11103518)

## **GENERAL INFORMATION**

Product Type Primary antibodies

Short Description Rabbit monoclonal antibody anti-SATB2 is suitable for use in Western Blot, Immunohistochemistry and

Immunofluorescence.

Applications WB, IHC, IF Host/Source Rabbit

## **PRODUCT PROPERTIES**

Clonality Monoclonal

Clone ID Concentration

Conjugation Unconjugated Purification Affinity purification Dilution Range WB 1:500-1:2000 IHC 1:50-1:200

IF 1:50-1:200

Formulation PBS containing 0.02% Sodium Azide, 0.05% BSA, 50% Glycerol, pH7.3.