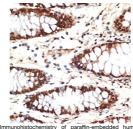

## Anti-SATB2 antibody (STJ11103518)

## **GENERAL INFORMATION**

Product Type Primary antibodies

Short Description Rabbit monoclonal antibody anti-SATB2 is suitable for use in Western Blot, Immunohistochemistry and

Immunofluorescence.

Applications WB, IHC, IF Host/Source Rabbit

## **PRODUCT PROPERTIES**

Clonality Monoclonal

Clone ID Concentration

Conjugation Unconjugated Purification Affinity purification Dilution Range WB 1:500-1:2000 IHC 1:50-1:200

IF 1:50-1:200

Formulation PBS containing 0.02% Sodium Azide, 0.05% BSA, 50% Glycerol, pH7.3.