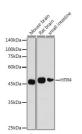

## **TARGET INFORMATION**

Gene ID 3360 Gene Symbol

Specificity

Immunogen Sequence

Uniprot ID 5HT4R\_HUMAN Immunogen

Recombinant protein of human HTR4. Immunogen Region

of analysis of extracts of various cell lines antibody (STJ11103510) at 1:1000 dilution antibody: HRP Goat Anti-rabbit IgG (H+L) a