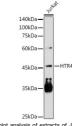

## Anti-HTR4 antibody (STJ11103510)

## **GENERAL INFORMATION**

Product Type Primary antibodies

Short Description Rabbit polyclonal antibody anti-HTR4 is suitable for use in Western Blot.

Applications WB Host/Source Rabbit

Reactivity Human, Mouse, Rat

## **PRODUCT PROPERTIES**

Clonality Polyclonal

Clone ID

Concentration

Conjugation Unconjugated Purification Affinity purification Dilution Range WB 1:500-1:2000

Formulation PBS containing 0.02% Sodium Azide, 50% Glycerol, pH7.3.

Isotype IgG

Storage Instruction Store in a freezer at-20°C and avoid freeze-thaw cycles.

## **TARGET INFORMATION**

Gene ID 3360 Gene Symbol

Specificity

Immunogen Sequence

Uniprot ID 5HT4R\_HUMAN Immunogen

Recombinant protein of human HTR4. Immunogen Region





of analysis of extracts of various cell lines antibody (STJ11103510) at 1:1000 dilution antibody: HRP Goat Anti-rabbit IgG (H+L) a

alysis of extracts (STJ11103510) ody: HRP Goat A