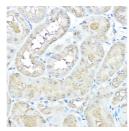

## **GENERAL INFORMATION**

Product Type Primary antibodies

Short Description Rabbit polyclonal antibody anti-VCP is suitable for use in Western Blot and Immunohistochemistry.

Applications WB, IHC Host/Source Rabbit

## **PRODUCT PROPERTIES**

Clonality Polyclonal

Clone ID

Concentration
Conjugation Unconjugated Purification Affinity purification **Dilution Range** WB 1:500-1:2000

IHC 1:50-1:200

Formulation PBS containing 0.02% Sodium Azide, 50% Glycerol, pH7.3.