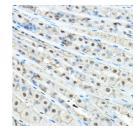

## **GENERAL INFORMATION**

Product Type Primary antibodies

Short Description Rabbit polyclonal antibody anti-VCP is suitable for use in Western Blot and Immunohistochemistry.

Applications WB, IHC Host/Source Rabbit

## **PRODUCT PROPERTIES**

Clonality Polyclonal

Clone ID

Concentration
Conjugation Unconjugated Purification Affinity purification **Dilution Range** WB 1:500-1:2000

IHC 1:50-1:200

Formulation PBS containing 0.02% Sodium Azide, 50% Glycerol, pH7.3.