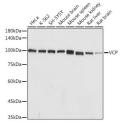

## **GENERAL INFORMATION**

Product Type Primary antibodies

Short Description Rabbit polyclonal antibody anti-VCP is suitable for use in Western Blot and Immunohistochemistry.

Applications WB, IHC Host/Source Rabbit

## **PRODUCT PROPERTIES**

Clonality Polyclonal

Clone ID

Concentration
Conjugation Unconjugated Purification Affinity purification **Dilution Range** WB 1:500-1:2000

IHC 1:50-1:200

Formulation PBS containing 0.02% Sodium Azide, 50% Glycerol, pH7.3.