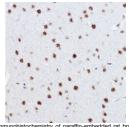

## Anti-p73 antibody (STJ11103501)

## **GENERAL INFORMATION**

Product Type Primary antibodies

Short Description Rabbit monoclonal antibody anti-p73 is suitable for use in Western Blot and Immunohistochemistry.

Applications WB, IHC Host/Source Rabbit

## **PRODUCT PROPERTIES**

Clonality Monoclonal

Clone ID

Concentration
Conjugation
Purification

Affinity purification Dilution Range WB 1:500-1:2000

IHC 1:50-1:200

Formulation PBS containing 0.02% Sodium Azide, 0.05% BSA, 50% Glycerol, pH7.3.