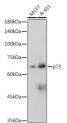

## Anti-p73 antibody (STJ11103501)

## **GENERAL INFORMATION**

Product Type Primary antibodies

Short Description Rabbit monoclonal antibody anti-p73 is suitable for use in Western Blot and Immunohistochemistry.

Applications WB, IHC Host/Source Rabbit

## **PRODUCT PROPERTIES**

Clonality Monoclonal

Clone ID

Concentration
Conjugation
Purification

Affinity purification Dilution Range WB 1:500-1:2000

IHC 1:50-1:200

Formulation PBS containing 0.02% Sodium Azide, 0.05% BSA, 50% Glycerol, pH7.3.