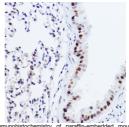

## Anti-p73 antibody (STJ11103501)

## **GENERAL INFORMATION**

Product Type Primary antibodies

Short Description Rabbit monoclonal antibody anti-p73 is suitable for use in Western Blot and Immunohistochemistry.

Applications WB, IHC Host/Source Rabbit

## **PRODUCT PROPERTIES**

Clonality Monoclonal

Clone ID

Concentration
Conjugation
Purification

Affinity purification Dilution Range WB 1:500-1:2000

IHC 1:50-1:200

Formulation PBS containing 0.02% Sodium Azide, 0.05% BSA, 50% Glycerol, pH7.3.