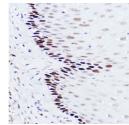

## Anti-p73 antibody (STJ11103501)

## **GENERAL INFORMATION**

Product Type Primary antibodies

Short Description Rabbit monoclonal antibody anti-p73 is suitable for use in Western Blot and Immunohistochemistry.

Applications WB, IHC Host/Source Rabbit

## **PRODUCT PROPERTIES**

Clonality Monoclonal

Clone ID

Concentration
Conjugation
Purification

Affinity purification Dilution Range WB 1:500-1:2000

IHC 1:50-1:200

Formulation PBS containing 0.02% Sodium Azide, 0.05% BSA, 50% Glycerol, pH7.3.