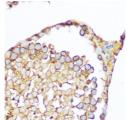

## Anti-HSP47/SERPINH1 antibody (STJ11103495)

Applications WB, IHC, IF Host/Source Rabbit

Reactivity Human, Mouse, Rat

## **PRODUCT PROPERTIES**

Clonality Polyclonal

Clone ID Concentration

Conjugation Unconjugated Purification Affinity purification Dilution Range WB 1:500-1:2000 IHC 1:50-1:200

IF 1:50-1:200

Formulation PBS containing 0.02% Sodium Azide, 50% Glycerol, pH7.3.