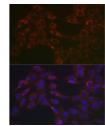

## Anti-HSP47/SERPINH1 antibody (STJ11103495)

Applications WB, IHC, IF Host/Source Rabbit

Reactivity Human, Mouse, Rat

## **PRODUCT PROPERTIES**

Clonality Polyclonal

Clone ID Concentration

Conjugation Unconjugated Purification Affinity purification Dilution Range WB 1:500-1:2000 IHC 1:50-1:200

IF 1:50-1:200

Formulation PBS containing 0.02% Sodium Azide, 50% Glycerol, pH7.3.