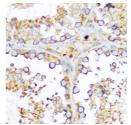

## Anti-HSP47/SERPINH1 antibody (STJ11103495)

Applications WB, IHC, IF Host/Source Rabbit

Reactivity Human, Mouse, Rat

## **PRODUCT PROPERTIES**

Clonality Polyclonal

Clone ID Concentration

Conjugation Unconjugated Purification Affinity purification Dilution Range WB 1:500-1:2000 IHC 1:50-1:200

IF 1:50-1:200

Formulation PBS containing 0.02% Sodium Azide, 50% Glycerol, pH7.3.