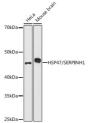

## Anti-HSP47/SERPINH1 antibody (STJ11103495)

Applications WB, IHC, IF Host/Source Rabbit

Reactivity Human, Mouse, Rat

## **PRODUCT PROPERTIES**

Clonality Polyclonal

Clone ID Concentration

Conjugation Unconjugated Purification Affinity purification Dilution Range WB 1:500-1:2000 IHC 1:50-1:200

IF 1:50-1:200

Formulation PBS containing 0.02% Sodium Azide, 50% Glycerol, pH7.3.