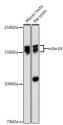

## Anti-mSin3A antibody (STJ11103489)

## **GENERAL INFORMATION**

Product Type Primary antibodies

Short Description Rabbit monoclonal antibody anti-mSin3A is suitable for use in Western Blot, Immunohistochemistry and

Immunofluorescence.

Applications WB, IHC, IF Host/Source Rabbit

## **PRODUCT PROPERTIES**

Clonality Monoclonal

Clone ID Concentration

Conjugation Unconjugated Purification Affinity purification
Dilution Range WB 1:500-1:2000

IHC 1:50-1:200 IF 1:50-1:200

Formulation PBS containing 0.02% Sodium Azide, 0.05% BSA, 50% Glycerol, pH7.3.