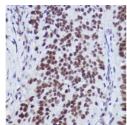

## Anti-USP39 antibody (STJ11103488)

## **GENERAL INFORMATION**

Product Type Primary antibodies

Short Description Rabbit monoclonal antibody anti-USP39 is suitable for use in Western Blot, Immunohistochemistry and

Immunofluorescence.

Applications WB, IHC, IF Host/Source Rabbit

Reactivity Human, Mouse, Rat