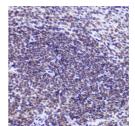

## Anti-USP39 antibody (STJ11103488)

## **GENERAL INFORMATION**

Product Type Primary antibodies

Short Description Rabbit monoclonal antibody anti-USP39 is suitable for use in Western Blot, Immunohistochemistry and

Immunofluorescence.

Applications WB, IHC, IF Host/Source Rabbit

Reactivity Human, Mouse, Rat