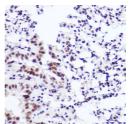

## Anti-USP39 antibody (STJ11103488)

## **GENERAL INFORMATION**

Product Type Primary antibodies

Short Description Rabbit monoclonal antibody anti-USP39 is suitable for use in Western Blot, Immunohistochemistry and

Immunofluorescence.

Applications WB, IHC, IF Host/Source Rabbit

Reactivity Human, Mouse, Rat