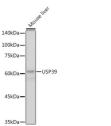

## Anti-USP39 antibody (STJ11103488)

## **GENERAL INFORMATION**

Product Type Primary antibodies

Short Description Rabbit monoclonal antibody anti-USP39 is suitable for use in Western Blot, Immunohistochemistry and

Immunofluorescence.

Applications WB, IHC, IF Host/Source Rabbit

## **PRODUCT PROPERTIES**

Clonality Monoclonal

Clone ID Concentration

Conjugation Unconjugated Purification Affinity purification Dilution Range WB 1:500-1:2000

IHC 1:50-1:200 IF 1:50-1:200

Formulation PBS containing 0.02% Sodium Azide, 0.05% BSA, 50% Glycerol, pH7.3.

## TARGET INFORMATION

Gene ID 10713 Gene Symbol USP39 Uniprot ID SNUT2\_HUMAN

**Immunogen** A synthesized peptide derived from human USP39.

Immunogen Region Specificity Immunogen Sequence