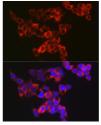

## Anti-Adenylate kinase 4 antibody (STJ11103485)

## **GENERAL INFORMATION**

Product Type Primary antibodies

Short Description Rabbit monoclonal antibody anti-Adenylate kinase 4 is suitable for use in Western Blot, Immunohistochemistry and

Immunofluorescence.

Applications WB, IHC, IF Host/Source Rabbit Reactivity Human, Rat