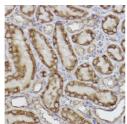

## Anti-Adenylate kinase 4 antibody (STJ11103485)

## **GENERAL INFORMATION**

Product Type Primary antibodies

Short Description Rabbit monoclonal antibody anti-Adenylate kinase 4 is suitable for use in Western Blot, Immunohistochemistry and

Immunofluorescence.

Applications WB, IHC, IF Host/Source Rabbit Reactivity Human, Rat