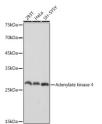

## Anti-Adenylate kinase 4 antibody (STJ11103485)

## **GENERAL INFORMATION**

Product Type Primary antibodies

Short Description Rabbit monoclonal antibody anti-Adenylate kinase 4 is suitable for use in Western Blot, Immunohistochemistry and

Immunofluorescence.

Applications WB, IHC, IF Host/Source Rabbit Reactivity Human, Rat