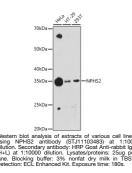

## Anti-NPHS2 antibody (STJ11103483) STJ11103483

## **GENERAL INFORMATION**

Applications WB Host/Source Rabbit Reactivity Human

Product Type Primary antibodies Short Description Rabbit monoclonal antibody anti-NPHS2 is suitable for use in Western Blot.

## **PRODUCT PROPERTIES**

Clonality Monoclonal Clone ID Concentration Conjugation Unconjugated Purification Affinity purification Dilution Range WB 1:500-1:2000 Formulation PBS containing 0.02% Sodium Azide, 0.05% BSA, 50% Glycerol, pH7.3. Isotype IgG Storage Instruction Store in a freezer at-20°C and avoid freeze-thaw cycles.

## **TARGET INFORMATION**

Gene ID 7827 Gene Symbol NPHS2 Immunogen Region Specificity Immunogen Sequence

Uniprot ID PODO\_HUMAN Immunogen A synthesized peptide derived from human NPHS2



This product is suitable for in-vitro studies under the RESEARCH USE ONLY [RUO] licence. This product must not be used as for diagnostic or other medical purposes. St John's Laboratory Ltd, Knowledge Dock Business Centre, University Way, London, E16 2RD | Tel: 0208 223 3081