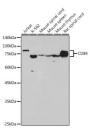

## Anti-CD84 antibody (STJ11103482)

## **GENERAL INFORMATION**

Product Type Primary antibodies

Short Description Rabbit monoclonal antibody anti-CD84 is suitable for use in Western Blot.

Applications WB Host/Source Rabbit

Reactivity Human, Mouse, Rat