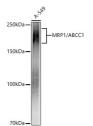

## Anti-MRP1/ABCC1 antibody (STJ11103479)

## **GENERAL INFORMATION**

Product Type Primary antibodies

Short Description Rabbit monoclonal antibody anti-MRP1/ABCC1 is suitable for use in Western Blot.

Applications WB Host/Source Rabbit Reactivity Human

## **PRODUCT PROPERTIES**

Clonality Monoclonal

Clone ID

Concentration
Conjugation Unconjugated Purification Affinity purification Dilution Range WB 1:500-1:2000

Formulation PBS containing 0.02% Sodium Azide, 0.05% BSA, 50% Glycerol, pH7.3.