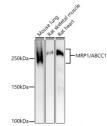

## Anti-MRP1/ABCC1 antibody (STJ11103479)

## **GENERAL INFORMATION**

Product Type Primary antibodies

Short Description Rabbit monoclonal antibody anti-MRP1/ABCC1 is suitable for use in Western Blot.

Applications WB Host/Source Rabbit Reactivity Human

## **PRODUCT PROPERTIES**

Clonality Monoclonal

Clone ID

Concentration
Conjugation Unconjugated Purification Affinity purification Dilution Range WB 1:500-1:2000

Formulation PBS containing 0.02% Sodium Azide, 0.05% BSA, 50% Glycerol, pH7.3.