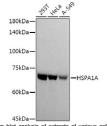

## **GENERAL INFORMATION**

Product Type Primary antibodies

Short Description Rabbit polyclonal antibody anti-HSPA1A is suitable for use in Western Blot, Immunohistochemistry and

Immunofluorescence.

Applications WB, IHC, IF Host/Source Rabbit

## TARGET INFORMATION

Gene ID 3303/3304 Gene Symbol HSPA1A Uniprot ID HS71A\_HUMAN

Immunogen Recombinant protein of human HSPA1A.

Immunogen Region Specificity Immunogen Sequence