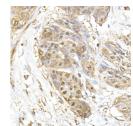

## **GENERAL INFORMATION**

Product Type Primary antibodies

Short Description Rabbit polyclonal antibody anti-HSPA1A is suitable for use in Western Blot, Immunohistochemistry and

Immunofluorescence.

Applications WB, IHC, IF Host/Source Rabbit

## TARGET INFORMATION

Gene ID 3303/3304 Gene Symbol HSPA1A Uniprot ID HS71A\_HUMAN

Immunogen Recombinant protein of human HSPA1A.

Immunogen Region Specificity Immunogen Sequence