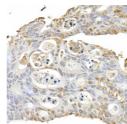

## **GENERAL INFORMATION**

Product Type Primary antibodies

Short Description Rabbit polyclonal antibody anti-HSPA1A is suitable for use in Western Blot, Immunohistochemistry and

Immunofluorescence.

Applications WB, IHC, IF Host/Source Rabbit

## TARGET INFORMATION

Gene ID 3303/3304 Gene Symbol HSPA1A Uniprot ID HS71A\_HUMAN

Immunogen Recombinant protein of human HSPA1A.

Immunogen Region Specificity Immunogen Sequence