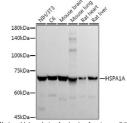

## **GENERAL INFORMATION**

Product Type Primary antibodies

Short Description Rabbit polyclonal antibody anti-HSPA1A is suitable for use in Western Blot, Immunohistochemistry and

Immunofluorescence.

Applications WB, IHC, IF Host/Source Rabbit

## TARGET INFORMATION

Gene ID 3303/3304 Gene Symbol HSPA1A Uniprot ID HS71A\_HUMAN

Immunogen Recombinant protein of human HSPA1A.

Immunogen Region Specificity Immunogen Sequence