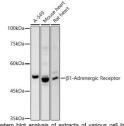

Receptor antibody (STJ11103471)

## **GENERAL INFORMATION**

Product Type Primary antibodies

Short Description Rabbit polyclonal antibody anti-Beta 1-Adrenergic Receptor is suitable for use in Western Blot.

Applications WB Host/Source Rabbit

Reactivity Human, Mouse, Rat

## **PRODUCT PROPERTIES**

Clonality Polyclonal

Clone ID Concentration

Conjugation Unconjugated Purification Affinity purification Dilution Range WB 1:500-1:2000

Formulation PBS containing 0.02% Sodium Azide, 50% Glycerol, pH7.3.

Isotype IgG

Storage Instruction Store in a freezer at-20°C and avoid freeze-thaw cycles.

## **TARGET INFORMATION**

Gene ID 153 Gene Symbol ADRB1

Uniprot ID ADRB1\_HUMAN

Immunogen Recombinant protein of human Beta 1-Adrenergic Receptor.

Immunogen Region Specificity Immunogen Sequence