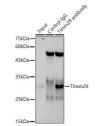

## Anti-Timm29 antibody (STJ11103469)

## **GENERAL INFORMATION**

Product Type Primary antibodies

**Short Description** Rabbit polyclonal antibody anti-Timm29 is suitable for use in Western Blot.

Applications WB Host/Source Rabbit Reactivity Human, Mouse