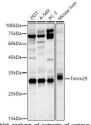

## Anti-Timm29 antibody (STJ11103469)

## **GENERAL INFORMATION**

Product Type Primary antibodies

**Short Description** Rabbit polyclonal antibody anti-Timm29 is suitable for use in Western Blot.

Applications WB Host/Source Rabbit Reactivity Human, Mouse