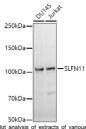

## **TARGET INFORMATION**

Gene ID 91607 Gene Symbol SLFN11

Uniprot ID SLN11\_HUMAN
Immunogen Recombinant protein of human SLFN11.

Immunogen Region Specificity Immunogen Sequence

Western blot analysis of extracts of various cell lines, using SLFN11 antibody (STJ11103467) at 1-100 dilution. Secondary antibody: HRP Goat Anti-rabbit IgG (H+L) at 1-10000 dilution. Lysates/proteins: 25ug per lane. Blocking buffer: 3% nonfat dry milk. In TBST. Detection: FCI Basic Kit Furnosius time: 18: