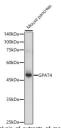

## Anti-GPAT4 antibody (STJ11103462)

## **GENERAL INFORMATION**

Product Type Primary antibodies

Short Description Rabbit polyclonal antibody anti-GPAT4 is suitable for use in Western Blot.

Applications WB Host/Source Rabbit Reactivity Mouse