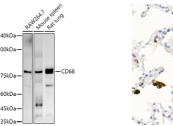

## Anti-CD68 antibody (STJ11103461)

## **GENERAL INFORMATION**

Product Type Primary antibodies

Short Description Rabbit monoclonal antibody anti-CD68 is suitable for use in Western Blot and Immunohistochemistry.

Applications WB, IHC Host/Source Rabbit

Reactivity Human, Mouse, Rat

## **TARGET INFORMATION**

Gene ID 968 Gene Symbol CD68

Uniprot ID CD68\_HUMAN

Immunogen Recombinant protein of human CD68.

Immunogen Region Specificity Immunogen Sequence

75kDa 60kDa