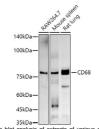

## Anti-CD68 antibody (STJ11103461)

## **GENERAL INFORMATION**

Product Type Primary antibodies

Short Description Rabbit monoclonal antibody anti-CD68 is suitable for use in Western Blot and Immunohistochemistry.

Applications WB, IHC Host/Source Rabbit

Reactivity Human, Mouse, Rat

## **TARGET INFORMATION**

Gene ID 968 Gene Symbol CD68

Uniprot ID CD68\_HUMAN

Immunogen Recombinant protein of human CD68.

Immunogen Region Specificity Immunogen Sequence

75kDa 60kDa