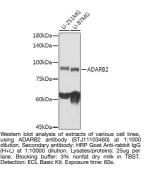

## Anti-ADARB2 antibody (STJ11103460) STJ11103460

## **GENERAL INFORMATION**

Applications WB Host/Source Rabbit Reactivity Human

Product Type Primary antibodies Short Description Rabbit polyclonal antibody anti-ADARB2 is suitable for use in Western Blot.