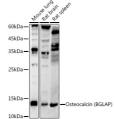

## Anti-Osteocalcin antibody (STJ11103458)

## **GENERAL INFORMATION**

Product Type Primary antibodies

Short Description Rabbit monoclonal antibody anti-Osteocalcin (BGLAP) is suitable for use in Western Blot.

Applications WB Host/Source Rabbit

Reactivity Human, Mouse, Rat

## **TARGET INFORMATION**

Gene ID 632 Gene Symbol BGLAP Uniprot ID OSTCN\_HUMAN

Immunogen Immunogen Region Specificity Immunogen Sequence

Recombinant protein of human BGLAP.