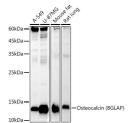

## Anti-Osteocalcin antibody (STJ11103458)

## **GENERAL INFORMATION**

Product Type Primary antibodies

Short Description Rabbit monoclonal antibody anti-Osteocalcin (BGLAP) is suitable for use in Western Blot.

Applications WB Host/Source Rabbit

Reactivity Human, Mouse, Rat

## **TARGET INFORMATION**

Gene ID 632 Gene Symbol BGLAP Uniprot ID OSTCN\_HUMAN

Immunogen Immunogen Region Specificity Immunogen Sequence

Recombinant protein of human BGLAP.