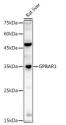

## **TARGET INFORMATION**

Gene ID 151306 Gene Symbol GPBAR1

Uniprot ID GPBAR\_HUMAN

Immunogen Recombinant protein of human GPBAR1.

Immunogen Region Specificity Immunogen Sequence

blot analysis of extracts of Rat liver, antibody (STJ11103449) at 1:1000 dil ry antibody: HRP Goat Anti-rabbit IgG (H