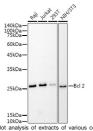

## Anti-Bcl 2 antibody (STJ11103448)

## **GENERAL INFORMATION**

Product Type Primary antibodies

Short Description Rabbit monoclonal antibody anti-Bcl 2 is suitable for use in Western Blot and Immunoprecipitation.

Applications WB, IP Host/Source Rabbit

Reactivity Human, Mouse, Rat

## **PRODUCT PROPERTIES**

Clonality Monoclonal

Clone ID

Concentration
Conjugation Unconjugated Purification Affinity purification Dilution Range WB 1:500-1:2000

IP 1:50-1:200

Formulation PBS containing 0.02% Sodium Azide, 50% Glycerol, pH7.3.

Isotype IgG

Storage Instruction Store in a freezer at-20°C and avoid freeze-thaw cycles.

## **TARGET INFORMATION**

Gene ID Gene Symbol
Uniprot ID
Immunogen Recombinant protein of mouse Bcl 2.

Immunogen Region Specificity Immunogen Sequence