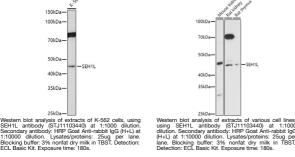

## Anti-SEH1L antibody (STJ11103440) STJ11103440

## **GENERAL INFORMATION**

Applications WB Host/Source Rabbit Reactivity Human, Mouse, Rat

Product Type Primary antibodies Short Description Rabbit polyclonal antibody anti-SEH1L is suitable for use in Western Blot.