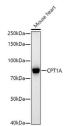

Vestern blot analysis of extracts of various cell lines sing CPT1A antibody (STJ11103437) at 1:1000 flittion, Secondary antibody: HRP Goat Anti-rabbit IgG H+L) at 1:10000 flittion, Lysates/proteins: 25ug ane. Blocking buffer: 3% nonfat dry milk in TBST. teletrion: FCT Enhanced Kiff Eyrosyers time: 180s.