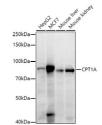

Vestern blot analysis of extracts of various cell lines sing CPT1A antibody (STJ11103437) at 1:1000 flittion, Secondary antibody: HRP Goat Anti-rabbit IgG H+L) at 1:10000 flittion, Lysates/proteins: 25ug ane. Blocking buffer: 3% nonfat dry milk in TBST. teletrion: FCT Enhanced Kiff Eyrosyers time: 180s.