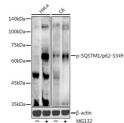

## Anti-Phospho-SQSTM1/p62-S349 antibody (STJ11103435)

## **TARGET INFORMATION**

Gene ID 8878 Gene Symbol SQSTM1

Uniprot ID SQSTM\_HUMAN

Immunogen Region Specificity Immunogen Sequence

Immunogen A phospho specific peptide corresponding to residues surrounding S349 of human SQSTM1/p62