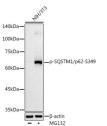

## Anti-Phospho-SQSTM1/p62-S349 antibody (STJ11103435)

## **TARGET INFORMATION**

Gene ID 8878 Gene Symbol SQSTM1

Uniprot ID SQSTM\_HUMAN

Immunogen Region Specificity Immunogen Sequence

Immunogen A phospho specific peptide corresponding to residues surrounding S349 of human SQSTM1/p62