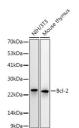

## **TARGET INFORMATION**

Gene ID 596
Gene Symbol BCL2
Uniprot ID BCL2 H

Specificity

Immunogen Sequence

Uniprot ID BCL2\_HUMAN
Immunogen A synthesized peptide derived from human Bcl-2.

Immunogen Region

Western blot analysis of extracts of various cell lines, using Bcl-2 antibody (ST111103434) at 11000 dillines on Secondary antibody: HRP Goat Anti-rabbit IgG (H+L) at 110000 dillution. Lysates/proteins: 25ug per lane Blocking buffer: 3% nonfat dry milk in TBST. Detection: ECI Basic Kit Eyropsure time: 30s.