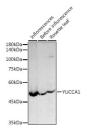

## **GENERAL INFORMATION**

Product Type Primary antibodies

**Short Description** Rabbit polyclonal antibody anti-YUCCA1 is suitable for use in Western Blot.

Applications WB Host/Source Rabbit Reactivity A.thaliana