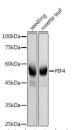

## **GENERAL INFORMATION**

Product Type Primary antibodies

**Short Description** Rabbit polyclonal antibody anti-PIF4 is suitable for use in Western Blot.

Applications WB Host/Source Rabbit Reactivity A.thaliana