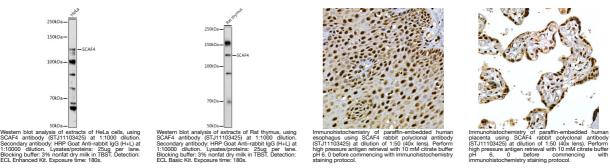

## **GENERAL INFORMATION**

 Product Type
 Primary antibodies

 Short Description
 Rabbit polyclonal antibody anti-SCAF4 is suitable for use in Western Blot and Immunohistochemistry.

 Applications
 WB, IHC

## **PRODUCT PROPERTIES**

 Clonality
 Polyclonal

 Clone ID
 Verticities

 Concentration
 Verticities

 Conjugation
 Uconjugated

 Purification
 Affinity purification

 Dilution Range
 WB 1:500-1:2000

 IHC 1:50-1:200
 IHC 1:50-1:200