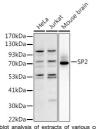

## **TARGET INFORMATION**

Gene ID 6668 Gene Symbol SP2

Uniprot ID SP2\_HUMAN

Immunogen Recombinant protein of human SP2.
Immunogen Region
Specificity
Immunogen Sequence

Western blot analysis of extracts of various cell lines, using (STJ11103421) at 1:1000 dilution. Secondar, antibody: HPR Goat Anti-rabbit IgG HPL Jat 1:1000 dilution. Lysates/proteins: 25ug per lane. Blocking buffer. 3% nonfat dry milk in TBST. Detection: ECL Basic Kit. Exposure time: 90s.