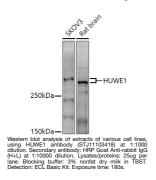

## **GENERAL INFORMATION**

Applications WB Host/Source Rabbit Reactivity Human, Rat

Product Type Primary antibodies Short Description Rabbit polyclonal antibody anti-HUWE1 is suitable for use in Western Blot.

## **PRODUCT PROPERTIES**

Clonality Polyclonal Clone ID Concentration Conjugation Unconjugated Purification Affinity purification Dilution Range WB 1:500-1:2000 Formulation PBS containing 0.02% Sodium Azide, 50% Glycerol, pH7.3. Isotype IgG Storage Instruction Store in a freezer at-20°C and avoid freeze-thaw cycles.