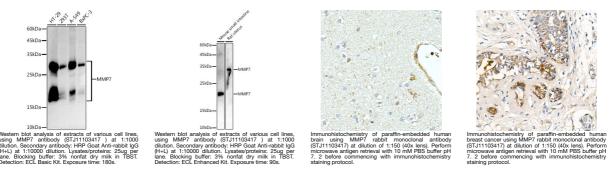

## **GENERAL INFORMATION**

 Product Type
 Primary antibodies

 Short Description
 Rabbit monoclonal antibody anti-MMP7 is suitable for use in Western Blot and Immunohistochemistry.

 Applications
 WB, IHC

 Reactivity
 Human, Mouse, Rat

## **PRODUCT PROPERTIES**

 
 Clonality Clone ID
 Monoclonal

 Concentration

 Conjugation
 Unconjugated

 Purification
 Affinity purification

 Dilution Range
 WB 1:500-1:2000 IHC 1:50-1:200

 Formulation
 PBS containing 0.02% Sodium Azide, 50% Glycerol, pH7.3. IgG