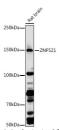

## Anti-ZNF521 antibody (STJ11103408)

## **GENERAL INFORMATION**

Product Type Primary antibodies

**Short Description** Rabbit polyclonal antibody anti-ZNF521 is suitable for use in Western Blot.

Applications WB Host/Source Rabbit Reactivity Human, Rat

## **PRODUCT PROPERTIES**

Clonality Polyclonal

Clone ID

Concentration

Conjugation Unconjugated Purification Affinity purification Dilution Range WB 1:500-1:2000

Formulation PBS containing 0.02% Sodium Azide, 50% Glycerol, pH7.3.