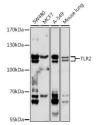

## **GENERAL INFORMATION**

Product Type Primary antibodies

Short Description Rabbit polyclonal antibody anti-TLR2 is suitable for use in Western Blot and Immunohistochemistry.

Applications WB, IHC Host/Source Rabbit

## **PRODUCT PROPERTIES**

Clonality Polyclonal

Clone ID

Concentration
Conjugation
Purification

Affinity purification

Dilution Range WB 1:500-1:2000 IHC 1:50-1:200

Formulation PBS containing 0.02% Sodium Azide, 50% Glycerol, pH7.3.