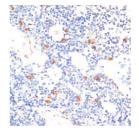

Immunohistochemistry of paraffin-embedded rat marrow using TLR2 antibody (STJ11103400) at dil of 1:200 (40x lens).