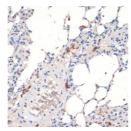

## **TARGET INFORMATION**

Gene ID 7097 Gene Symbol TLR2

Uniprot ID TLR2\_HUMAN

Immunogen Recombinant protein of human TLR2

Immunogen Region Specificity Immunogen Sequence

Immunohistochemistry of paraffin-embedded rat lung using TLR2 antibody (STJ11103400) at dilution of 1:200 (40x lens).