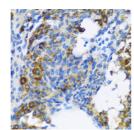

Immunohistochemistry of paraffin-embedded Rat ovi using PTCH1 antibody (STJ111033) at dilution of 1:1 (40x lens). Perform microwave antigen retrieval with mM PBS buffer pH 7. 2 before commencing with the performance of the