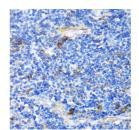

Immunohistochemistry of paraffin-embedded Huma tonsil using PTCH1 antibody (STJ111033) at dilution 1:100 (40x lens). Perform microwave antigen retriev with 10 mM PBS buffer pH 7. 2 before commencing with impurohistochemistry to their control commencing the property of the parafect of the property of their control commencing the parafect of the parafect of their control commencing the parafect of their control commencing their parafect of their control commencing their parafect of their control control commencing their parafect of their control control