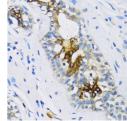

Immunohistochemistry of paraffin-embedded Humar breast using PTCH1 antibody (STJ111033) at dilution or 1:100 (40x lens). Perform microwave antigen retrieva with 10 mM PBS buffer pH 7, 2 before commencing with incomplete technique to the commencing with incomplete technique to the commencing with incomplete technique.