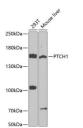

Immunogen Region 1214-1312 Specificity Immunogen Sequence

Western blot analysis of extracts of various cell lines using PTCH1 antibody (STJ111033) at 1:1000 dilution Secondary antibody: HRP Goat Anti-rabbit IgG (H+L) a 1:10000 dilution. Lysates/proteins: 25ug per lane Blocking buffer 3% onofiat dy milk in TBST. Detection